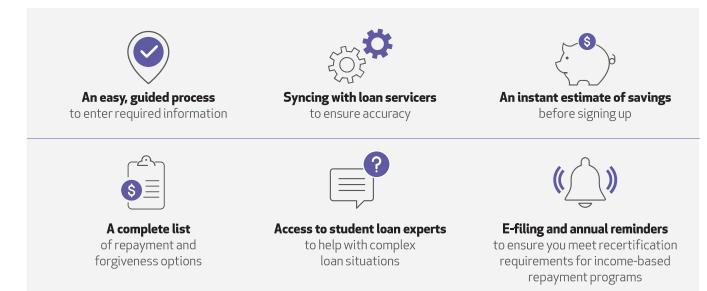

-Leticia C., NEA Member in Texas

In addition to the no-cost access NEA members already have to the **NEA Student Debt Navigator** powered by SAVI, the NEA Members Insurance Trust is offering **ONE YEAR OF NO-COST PREMIUM ACCESS**. This all-in-one tool helps reveal savings and programs for which you may qualify. It features: